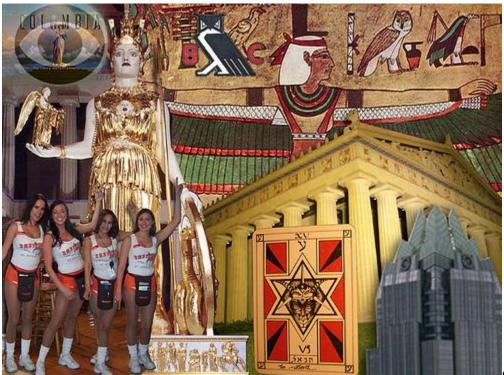

Concerning Owl Symbolism & Bohemian Grove

We should get this straight now, so that there is no more confusion. The owl being displayed by the illuminati is not Molech (moloch). This I hope to put to rest, here and now.

If we consider the symbolism used by the brotherhood, the symbols most prevalent, go to the goddess. In America, we call her <u>Columbia</u>. In England she is known as <u>Brittania</u>, hence British Columbia. In the past she has been known as <u>Semiramis</u>, <u>Ishtar</u>, <u>Anat</u>, <u>Asherah</u>, <u>Isis</u>, <u>Juno</u>, <u>Minerva</u>, <u>Aphrodite</u>, <u>Venus</u>, et al. Now, let's look at the goddess symbolism. She is known as a <u>triple goddess</u>, trinities relate to her. In the Tarot the 3rd major arcana is the Empress. She is symbolized as a phoenix rising and is known as the <u>eye goddess</u>. As Venus, she is symbolized by a shell and a pentagram. Most of the goddess' have connections with the <u>merfolk</u>.

Isis in the egyptian pantheon, is a symbol of Sirius, a recently re-discovered trinary star system. It has been shown through history that there is a

connection with Sirius and fish-people.

Finally, the goddess is represented by an owl. You will find numerous depictions of the goddess with her owl. Some say that this is due to the correlation between Sophia(wisdom) and the wise old owl. I don't know. What I do know is the goddess has always been depicted with an owl. <u>Molech</u> is a bull. He is a minor deity with possible links to Baal. Now if <u>Baal</u> had been suggested I would give it more thought, and I have. we'll come back to Baal.

Our capital is the District of Columbia and the White house is surrounded by an owl connected to a pentagram. Of course this can only be viewed from space. The capital dome in DC has the goddess on top and the dome itself is a symbol of the goddess. Here, in Austin our Columbia holds a pentagram, in Galveston as well. The phallus symbol of <u>Osiris(Orion</u>) is always secondary to the goddess Isis(Sirius). In Denver, the goddess is on an obelisk holding the torch of Lucifer. The same for the statue of Liberty that was designed by the mason, Eiffel, who crafted the large phallus for the brothers in Paris.