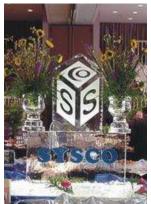

Let's continue. Sysco's symbol has a cube for the shape which symbolizes man perfected, within the cube are the letters SYSCO. The Y forms the cube, the cube and SS spell Isis, and the CO make the moon and rising sun symbol(the same symbol you will see on the New Orleans Police cars) of the goddess.