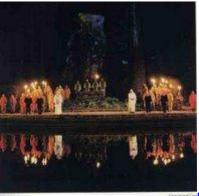

Bohemian Grove was infiltrated by Alex Jones and although I thought he should have trusted his "Jedi" powers

more, I admire the man for what he, and Mike Hanson, did. Unfortunately, symbolism was not high on Alex's priorities. I understand he has his mission to fulfill. So, in steps Freeman, to attempt to fill in some gaps and correct this one error. You are not witnessing the worship of Moloch. In the Bible Asherah is translated grove. Asherah is also the Biblical version of Ishtar, who is Isis, which represents Sirius. What you see before you could be signs of allegiance to our extra-terrestrial progenitors from Orion and Sirius. This planet and its resources could be the property of another race and the secret societies keeping it all in line. It is well known that NASA is constructed of <u>nazis</u> and freemasons. If you look into such things. The symbol the masons use for Sirius is known as the blazing star. It is a pentagram on fire. Not to be confused with the pentagram of Venus, which is not blazing. This is the symbol on NASA. The space shuttles names run the Columbia Endeavor for the Discovery of Atlantis and all Challengers will be destroyed. There were others sacrificed to Columbia as well. Have you ever wondered what a space shuttle is shuttling? Where did the \$30 million in gold, under the towers, disappear to, after Cheney's trucks cleaned up the mess? Now, you know why Columbia docks with the ISS. It's always been about the gold.

As you can notice, I am not talking about what most will talk about on the history of Illuminati. As Dan Brown described in his book 'The Lost Symbol', how the Freemasons conduct their initiating rituals of sleeping in a coffin and drinking wine from the skull; for many it sounds like hogwash and pseudosciene. Even through some well known Freemasons have defined his accounts of the rituals; some have agreed on certain aspects, which is the worship of Amun Ra and The Owl. What is the ritual of the Owl and why is it so important for the Illuminati? Owl, according to Illuminati, is a symbol of great vision, because Owl has the best vision during the night when there is no sunlight. Owl's worship began with the Aztec, and was passed on to the Mayan civilization. Owl is also an important symbol of the **Bohemian Grove** secret society, which is based on Nazi rituals.