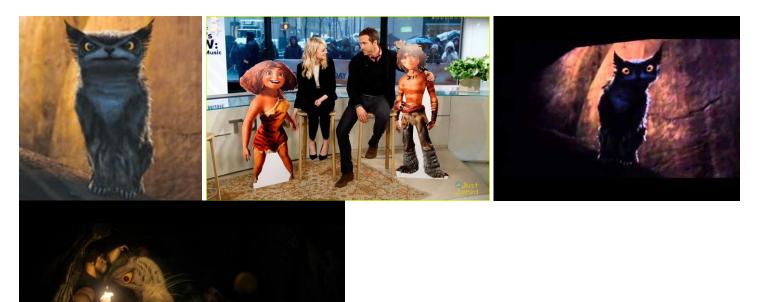

## Bear Owl in Croods

A single grey Bear Owl stalks the Croods at the beginning of the movie, forcing them to constantly hide in their cave each night as it hunts. Another Bear Owl, or possibly the same one, is tamed by Guy and Eep at the end and they ride it across the landscape of <u>Tomorrow</u>. Oddly, this Bear Owl is bright red and white. This could be either a sign of gender difference from the one at the beginning, that a grey Bear Owl was dyed red by the Croods, or that this Bear Owl has evolved another color than the first one to better blend into it's colorful surroundings.